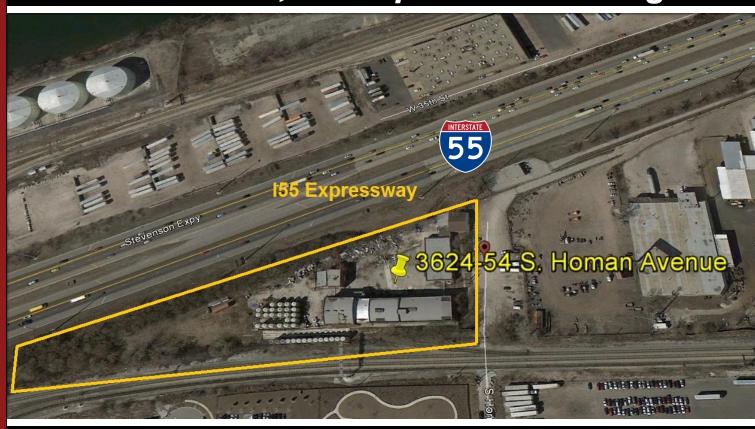

### **AWESOME EXPOSURE ON 155 EXPRESSWAY**

# 3624-54 S. Homan Ave., Chicago

3350 South Kedzie • Chicago, Illinois 60623 773.254.0888 Phone • 773.254.0885 Fax

www.chicagoindustrialre.com

#### **Comments**

- Large 5 Acre land site
- Close to downtown
- Excellent facility for contractor needing warehouse/outside storage
- Rail served Canadian National
- Heavy zoning
- Secure off street parking
- Huge frontage on I55 expressway!!!